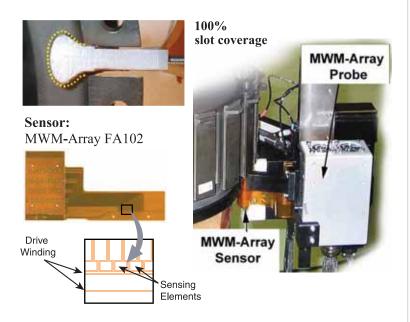

## **Engine Disk Slot Inspection**

- In use at NAVAIR Depot since April 2005
- Nine disks with verified cracks detected, several of these large and small cracks not detected by conventional ET and LPT
- No False Indications on 131 disks at NAVAIR Depot (Over 3000 slots inspected ⇒ false call rate per slot < 0.03%)</li>
- All disks now subjected to mandatory inspection using the MWM-Array system during engine processing at the NAVAIR Depot