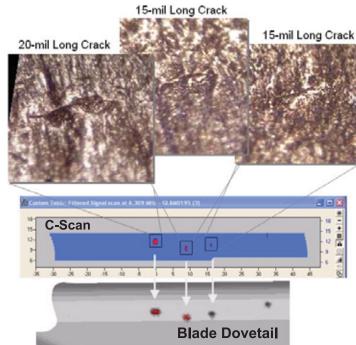

## **Engine Blade Dovetail Inspection**

- Demonstrated prototype
- Proven MWM-Array crack detection
- · Low false indication rate
- Throughput: 1 to 2 min. per blade
- Air calibration (with verification on real cracks)
- Anti-fretting coating inspection