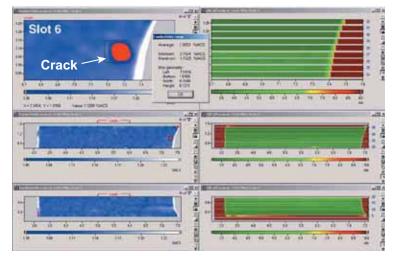

## **Engine Disk Slot Inspection**

- In use at NAVAIR Depot since April 2005
- Nine disks with verified cracks detected, several of these large and small cracks not detected by conventional ET and LPT
- No False Indications on 131 disks at NAVAIR Depot (Over 3000 slots inspected ⇒ false call rate per slot < 0.03%)</li>
- All disks now subjected to mandatory inspection using the MWM-Array system during engine processing at the NAVAIR Depot

## **GridStation® Software Environment**