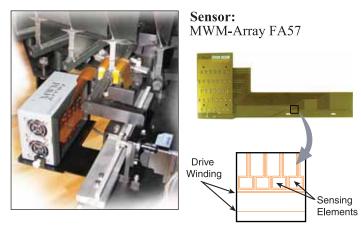

## **Engine Blade Dovetail Inspection**

- Demonstrated prototype
- Proven MWM-Array crack detection
- · Low false indication rate
- Throughput: 1 to 2 min. per blade
- Air calibration (with verification on real cracks)
- Anti-fretting coating inspection